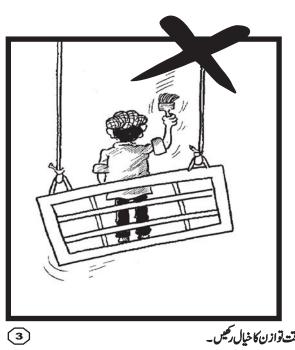

غیرمتوازن بختوں پر کھڑے ہوکر کام کرنے کی بجائے متوازن سہارے استعال کریں۔

عانوں پر کام کرتے وقت بیچھے مٹنے سے پہلے ذبن میں رکیس کہ بیچھے گرائی ہوسکتی ہے۔

معلق مچانوں پرکام کرتے وقت توازن کا خیال رکھیں۔

مرى جگہوں پر سے گزرنے کے لئے شخوں كى بجائے شكے والى پلياں نصب كريں۔